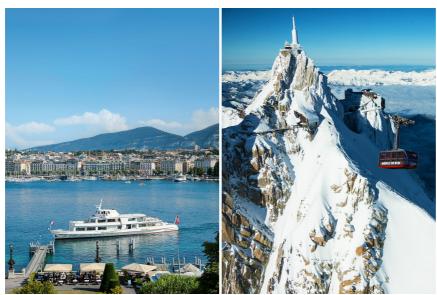

A must! Chamonix famous mountain village at the foot of Mont Blanc massif. Join the snowy peaks by cable car Then discover Geneva and let yourself be tempted by a stroll on the waters of Lake Geneva.

| Information         | Description                                                                                                                                                                                                                                                                                                                                                                                                                                                                                                                                                                                                                                                                                                                                                                                                                                                                                                                                                                   |
|---------------------|-------------------------------------------------------------------------------------------------------------------------------------------------------------------------------------------------------------------------------------------------------------------------------------------------------------------------------------------------------------------------------------------------------------------------------------------------------------------------------------------------------------------------------------------------------------------------------------------------------------------------------------------------------------------------------------------------------------------------------------------------------------------------------------------------------------------------------------------------------------------------------------------------------------------------------------------------------------------------------|
| Tour name           | GENEVA: City Tour & Cruise + Chamonix-Mont-Blanc - Aiguille du Midi                                                                                                                                                                                                                                                                                                                                                                                                                                                                                                                                                                                                                                                                                                                                                                                                                                                                                                           |
| Code<br>produit     | KTG152                                                                                                                                                                                                                                                                                                                                                                                                                                                                                                                                                                                                                                                                                                                                                                                                                                                                                                                                                                        |
| Opening             | 01.06-30.09                                                                                                                                                                                                                                                                                                                                                                                                                                                                                                                                                                                                                                                                                                                                                                                                                                                                                                                                                                   |
| Time                | 8:00am Geneva Airport or hotel<br>8:30am Bus Terminal (Place Dorcière)                                                                                                                                                                                                                                                                                                                                                                                                                                                                                                                                                                                                                                                                                                                                                                                                                                                                                                        |
| Description         | As soon as you get to Chamonix, get on the cable car to enjoy an exceptionnal scenery from 12602 feet high. The view on the surrounding mountains and on the Valley of Chamonix will make you breathless! hen do the city tour of Geneva that will bring you to visit the International part of Geneva through the centre of the world's peacemaking organizations followed by a tour of the main tourist attractions of the city like the Fountain and the wonderful Flower clock. Then get a taste of Geneva's history with the mini-train Tramway Tour and dig even deeper into the Old Town with your guide on a walking tour.<br>To complete this City Tour, continue on the lake with a one hour commented boat cruise which will make you discover the major attractions of the lake of Geneva : the stone of Niton, the Water Fountain, the Black Harbour, the Diodati house, The UN building, the castle of Bellerive, the Mermaid, and many more interesting sites. |
| Duration of circuit | 9h                                                                                                                                                                                                                                                                                                                                                                                                                                                                                                                                                                                                                                                                                                                                                                                                                                                                                                                                                                            |
| Circuits            | 08:30 Departure for Chamonix (approx. 90 minutes by coach), then free time in Chamonix<br>10:00 Aiguille du Midi cable car (3842m)<br>12:30 Departure from Chamonix and return to Geneva<br>2:00 pm Departure for Tour de Ville<br>4:20 pm Cruise                                                                                                                                                                                                                                                                                                                                                                                                                                                                                                                                                                                                                                                                                                                             |
| Departure           | Geneva bus station - Place Dorcière                                                                                                                                                                                                                                                                                                                                                                                                                                                                                                                                                                                                                                                                                                                                                                                                                                                                                                                                           |
| Return<br>point     | Quai du Mont Blanc                                                                                                                                                                                                                                                                                                                                                                                                                                                                                                                                                                                                                                                                                                                                                                                                                                                                                                                                                            |
| Guided<br>tours     | With professional tour guide                                                                                                                                                                                                                                                                                                                                                                                                                                                                                                                                                                                                                                                                                                                                                                                                                                                                                                                                                  |

Grayline Geneva +41 22 731 41 40 info@keytours.ch

| Important            | You cross the Franco-Swiss customs, passport required!                                                                           |
|----------------------|----------------------------------------------------------------------------------------------------------------------------------|
| Children information | It is prohibited for children under 2 years of taking the Aiguille du Midi<br>Children from 4 to 12 years child price applicable |
| Included             | Transportation<br>Guide<br>Cable car<br>City Tour Geneva<br>Cruise                                                               |
| Excluded             | Lunch<br>Mer de Glace                                                                                                            |