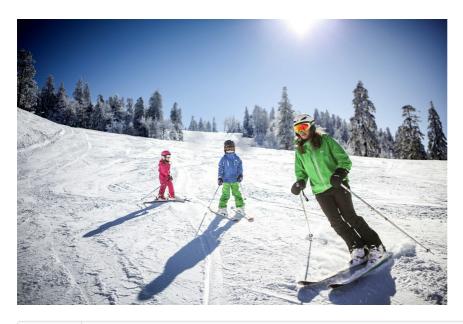

| Information          | Description                                                                                                                                                                                                                                                                                                                                                                                  |
|----------------------|----------------------------------------------------------------------------------------------------------------------------------------------------------------------------------------------------------------------------------------------------------------------------------------------------------------------------------------------------------------------------------------------|
| Tour name            | GENEVA: Chamonix - Ski                                                                                                                                                                                                                                                                                                                                                                       |
| Code<br>produit      | KTG114                                                                                                                                                                                                                                                                                                                                                                                       |
| Opening              | Every day from December to April (except December 25th and January 1st)                                                                                                                                                                                                                                                                                                                      |
| Time                 | 8:00am Geneva Airport or hotel<br>8:30am Bus Terminal (Place Dorcière)                                                                                                                                                                                                                                                                                                                       |
| Description          | Go discover the ski slopes in Chamonix near the Mont-Blanc massif! Departure from the Geneva Bus Station then drop off at Chamonix Sud near the bus stops for connections with the shuttles to the ski departures. The subscription is provided from Geneva.  This excursion includes the rental of ski equipment (ski, Batons, Shoes and Helmet)  Return to Geneva from Chamonix Sud 5:15pm |
| Duration of circuit  | 10h                                                                                                                                                                                                                                                                                                                                                                                          |
| Departure            | 8:00am Geneva Airport or hotel<br>8:30am Bus Terminal (Place Dorcière)                                                                                                                                                                                                                                                                                                                       |
| Return<br>point      | 6:30pm Geneva Bus Station (Place Dorcière)                                                                                                                                                                                                                                                                                                                                                   |
| Important            | You will be crossing the Franco-Swiss border Passport is necessary !                                                                                                                                                                                                                                                                                                                         |
| Children information | Aiguille du Midi Cable-car forbiden for child under 2 years old<br>Children from 4 to 12 years old, child's fare                                                                                                                                                                                                                                                                             |
| Included             | Bus ride Ski pass for Brévent, la Flégère or Grands Montets Ski and boots rental                                                                                                                                                                                                                                                                                                             |
| Excluded             | Lunch Ski instructor                                                                                                                                                                                                                                                                                                                                                                         |